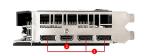

| Y                                      |
| Digital Maximum<br>Resolution | 7680x4320                              |

### **FEATURE**



#### **TORX FAN 2.0**

Award-winning fan design combining two different fin designs for cool & quiet gaming.



#### **DUAL FAN THERMAL DESIGN**

Dual fans covers more area of heatsink to take heat away more efficiently.



### **SMOOTH HEAT PIPES**

Heat pipes with a smooth squared shape at the bottom to maximize heat transfer to the copper baseplate.



#### **SOLID BACKPLATE**

Increases toughness of the card to prevent bending while complementing the design.



#### **OC PERFORMANCE**

MSI OC graphics cards are equipped with higher clock speeds out of the box for increased performance.



## **GeForce RTX 2060 VENTUS 6G OC**



## **CONNECTIONS**



- 1. DisplayPort
- 2. HDMI



NVIDIA

G-SYNC

#### **MSI Afterburner**

The ultimate overclocking software with advanced control options and real-time hardware monitor.

#### NVIDIA G-SYNC™

Gives you more of what you want in a gaming experience. Incredibly smooth, tear-free gameplay at refresh rates up to 240