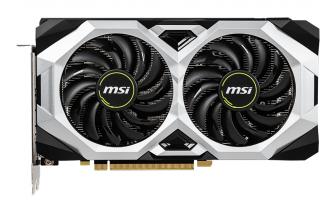

#### **TORX FAN 2.0**

Award-winning fan design combining two different fin designs for cool & quiet gaming.

#### **DUAL FAN THERMAL DESIGN**

Dual fans covers more area of heatsink to take heat away more efficiently.