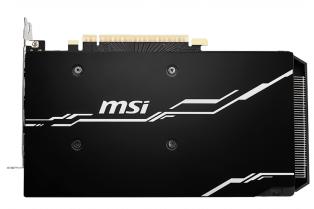

#### **SOLID BACKPLATE**

Increases toughness of the card to prevent bending while complementing the design.