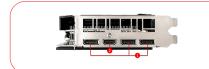

# **CONNECTIONS**

1. DisplayPort 2. HDMI

**FEATURE** 

**TORX FAN 2.0** 

Award-winning fan design combining two different fin designs for cool & quiet gaming.