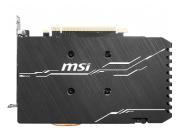

#### SOLID BACKPLATE

Increases toughness of the card to prevent bending while complementing the design.