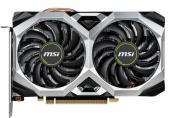

# **CONNECTIONS**

1. DisplayPort 2. HDMI

**FEATURE** 

**TORX FAN 2.0** 

Award-winning fan design combining two different fin designs for cool & quiet gaming.

### **DUAL FAN THERMAL DESIGN**

Dual fans covers more area of heatsink to take heat away more efficiently.