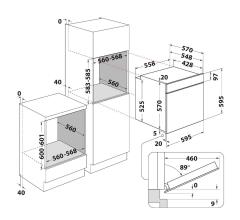

## **FA2 544 JH IX HA**

12NC: F102267

GTIN (EAN) code: 8050147022672

| MAIN FEATURES                         |                  |
|---------------------------------------|------------------|
| Product group                         | 0ven             |
| Commercial code                       | FA2 544 JH IX HA |
| Main colour of product                | Inox             |
| Construction type                     | Built-in         |
| Type of control                       | Electronic       |
| Type of control settings              | -                |
| Are any hobs controls integrated?     | No               |
| Which kind of hobs can be controlled? | -                |
| Automatic programmes                  | Yes              |
| Current (A)                           | 13               |
| Voltage (V)                           | 220-240          |
| Frequency (Hz)                        | 50/60            |
| Length of Electrical Supply Cord (cm) | 100              |
| Plug type                             | No               |
| Depth with open door 90 degree (mm)   | -                |
| Height of the product                 | 595              |
| Width of the product                  | 595              |
| Depth of the product                  | 551              |
| Minimum niche height                  | 0                |
| Minimum niche width                   | 0                |
| Niche depth                           | 0                |
| Net weight (kg)                       | 26               |
| Usable volume (of cavity)             | 71               |
| Integrated Cleaning system            | Hydrolytic       |
| Grids of the cavity                   | 1                |
| Trays                                 | 2                |