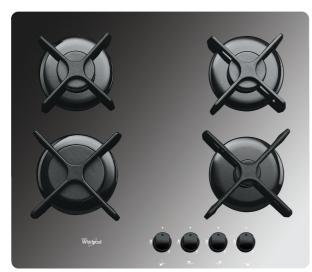

## **AKT 2000/MR**

12NC: 859463029070

GTIN (EAN) code: 8003437830600

| MAIN FEATURES                         |            |
|---------------------------------------|------------|
| Product group                         | Hob        |
| Construction type                     | Built-in   |
| Type of control                       | Mechanical |
| Type of control settings              | -          |
| Number of gas burners                 | 4          |
| Number of electric cooking zones      | 0          |
| Number of electric plates             | 0          |
| Number of radiant plates              | 0          |
| Number of halogen plates              | 0          |
| Number of induction plates            | 0          |
| Number of electric warming zones      | 0          |
| Location of control panel             | Front      |
| Basic surface material                | Glass      |
| Main colour of product                | Mirror     |
| Electrical connection rating (W)      | 0          |
| Gas connection rating (W)             | 8000       |
| Current (A)                           | 0,2        |
| Voltage (V)                           | 220-240    |
| Frequency (Hz)                        | 50/60      |
| Length of Electrical Supply Cord (cm) | 85         |
| Plug type                             | Schuko     |
| Gas connection                        | Cilindric  |
| Width of the product                  | 590        |
| Height of the product                 | 49         |
| Depth of the product                  | 510        |
| Minimum niche height                  | 41         |
| Minimum niche width                   | 560        |
| Niche depth                           | 490        |
| Net weight (kg)                       | 12.5       |
| Automatic programmes                  | No         |