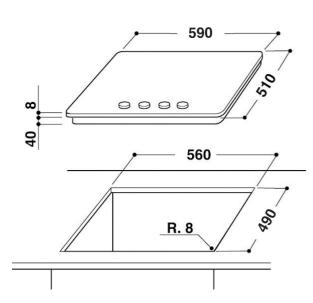

## **AKT 2000/MR**

12NC: 859463029070

GTIN (EAN) code: 8003437830600

| MAIN FEATURES                         |            |
|---------------------------------------|------------|
| Product group                         | Hob        |
| Construction type                     | Built-in   |
| Type of control                       | Mechanical |
| Type of control settings              | -          |
| Number of gas burners                 | 4          |
| Number of electric cooking zones      | 0          |
| Number of electric plates             | 0          |
| Number of radiant plates              | 0          |
| Number of halogen plates              | 0          |
| Number of induction plates            | 0          |
| Number of electric warming zones      | 0          |
| Location of control panel             | Front      |
| Basic surface material                | Glass      |
| Main colour of product                | Mirror     |
| Electrical connection rating (W)      | 0          |
| Gas connection rating (W)             | 8000       |
| Current (A)                           | 0,2        |
| Voltage (V)                           | 220-240    |
| Frequency (Hz)                        | 50/60      |
| Length of Electrical Supply Cord (cm) | 85         |
| Plug type                             | Schuko     |
| Gas connection                        | Cilindric  |
| Width of the product                  | 590        |
| Height of the product                 | 49         |
| Depth of the product                  | 510        |
| Minimum niche height                  | 41         |
| Minimum niche width                   | 560        |
| Niche depth                           | 490        |
| Net weight (kg)                       | 12.5       |
| Automatic programmes                  | No         |