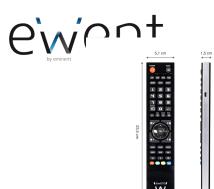

#### SPECIFICATIONS

- 2 YEAR WARRANTY
- Power supply: 2x1,5 V AAA/LR03 (not included)
- Dimensions: 23x5x1,5cm
- Net weight: 103gr