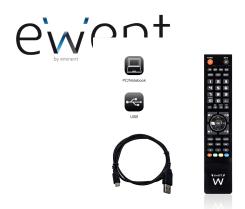

4 in 1 Universele Afstandsbediening programmeerbaar via PC met micro USB kabel

Bedien 4 A/V apparaten met één afstandsbediening

EW1570 8054392614330

### OVERVIEW

- 4:1 Universele afstandsbediening voor het bedienen van vier verschillende apparaten met maar één afstandsbediening
- Eenvoudig te programmeren via een Windows PC met de meegeleverde micro USB naar USB-kabel
- Neemt alle functies over van de originele afstandsbediening
- Permanent geheugen: onthoudt de opgeslagen codes zelfs na het vervangen van de batterijen
- Geschikt voor de volgende apparaten: TV (DVB-C)/DTT (DVB-T)/SAT (DVB-S)/STB/DVD/VCR/Blu-
- ray/Projectors/Soundbar/Multimedia Hard Disk/Hi-Fi • Te programmeren met Windows software
- Altijd up-to-date dankzij de gratis dagelijkse updates

### DESCRIPTION

Wil je één afstandsbediening gebruiken om 4 A/V apparaten te bedienen? Of wil je de afstandsbediening van je TV vervangen? Met de EW1570 4 in 1 Universele Afstandsbediening kun je 4 verschillende AV apparaten bedienen met één afstandsbediening zoals: TV/DTT/SAT/STB/DVD/VCR/Blu-ray/Projectors/Soundbar/Multimedia Hard Disk/Hi-Fi. Het programmeren van de EW1570 4:1 Universele Afstandsbediening gaat eenvoudig via je Windows PC met de meegeleverde micro USB naar USB-kabel. De afstandsbediening neemt alle functies van de originele afstandsbediening over. Daarnaast zorgt het permanente geheugen van de EW1570 ervoor dat wanneer je de batterijen moet vervangen, de instellingen behouden blijven.