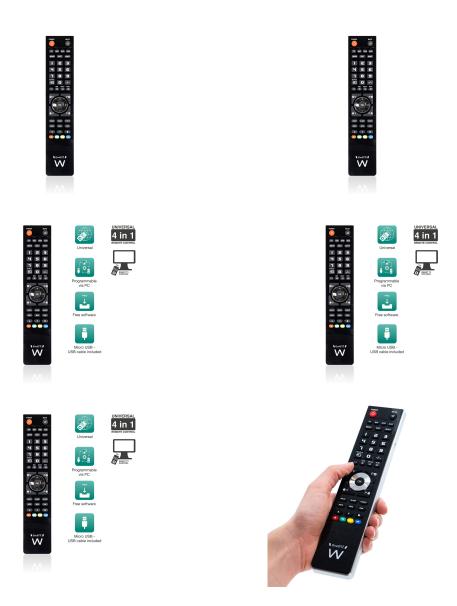

4 in 1 Universele Afstandsbediening programmeerbaar via PC met micro USB kabel

Bedien 4 A/V apparaten met één afstandsbediening

EW1570 8054392614330

### OVERVIEW

- 4:1 Universele afstandsbediening voor het bedienen van vier verschillende apparaten met maar één afstandsbediening
- Eenvoudig te programmeren via een Windows PC met de meegeleverde micro USB naar USB-kabel
- Neemt alle functies over van de originele afstandsbediening
- Permanent geheugen: onthoudt de opgeslagen codes zelfs na het vervangen van de batterijen
- Geschikt voor de volgende apparaten: TV (DVB-C)/DTT (DVB-T)/SAT (DVB-S)/STB/DVD/VCR/Blu-
- ray/Projectors/Soundbar/Multimedia Hard Disk/Hi-Fi • Te programmeren met Windows software
- Altijd up-to-date dankzij de gratis dagelijkse updates

### DESCRIPTION

Wil je één afstandsbediening gebruiken om 4 A/V apparaten te bedienen? Of wil je de afstandsbediening van je TV vervangen? Met de EW1570 4 in 1 Universele Afstandsbediening kun je 4 verschillende AV apparaten bedienen met één afstandsbediening zoals: TV/DTT/SAT/STB/DVD/VCR/Blu-ray/Projectors/Soundbar/Multimedia Hard Disk/Hi-Fi. Het programmeren van de EW1570 4:1 Universele Afstandsbediening gaat eenvoudig via je Windows PC met de meegeleverde micro USB naar USB-kabel. De afstandsbediening neemt alle functies van de originele afstandsbediening over. Daarnaast zorgt het permanente geheugen van de EW1570 ervoor dat wanneer je de batterijen moet vervangen, de instellingen behouden blijven.