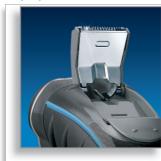

### Pop-up trimmer

### Rechargeable cordless/cord shaver

Rechargeable cordless/cord shaver

Full width, pop-up trimmer is perfect for grooming sideburns and moustache.