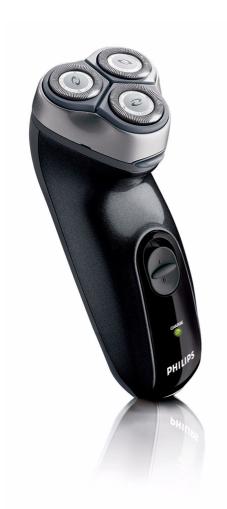

Philips 6000 series Electric shaver

HQ6696

# A close shave

The HQ6696 has been developed to offer a close and comfortable shave at an affordable price. The Reflex Action system is combined with the Super Lift & Cut technology, guaranteeing a close and comfortable shave.

# **Exclusively for this model**

- Pouch
- Rechargeable cordless/cord shaver

### Rechargeable cordless/cord shaver

Rechargeable cordless/cord shaver

Full width, pop-up trimmer is perfect for grooming sideburns and moustache.