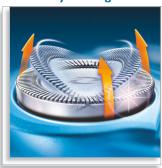

#### Super Lift & Cut technology

Dual blade system: first blade lifts, second blade cuts for a comfortable close shave.

#### **Comfortably close**

• Super Lift & Cut shaving technology with dual blade system