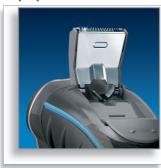

### Pop-up trimmer

### Rechargeable cordless/cord shaver

Rechargeable cordless/cord shaver

Full width, pop-up trimmer is perfect for grooming sideburns and moustache.