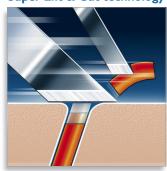

#### **Comfortably close**

• Super Lift & Cut shaving technology with dual blade system

#### Super Lift & Cut technology

Dual blade system: first blade lifts, second blade cuts for a comfortable close shave.