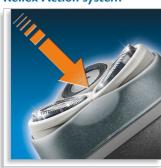

### Adjusts to every curve of your face and neck

- Reflex Action system
- · Individually floating heads

## **Reflex Action system**

Automatically adjust to every curve of your face and neck for flexible, smoother shaving.

### **Individually floating heads**

Align the razor sharp blades closer to your skin for exceptional closeness.