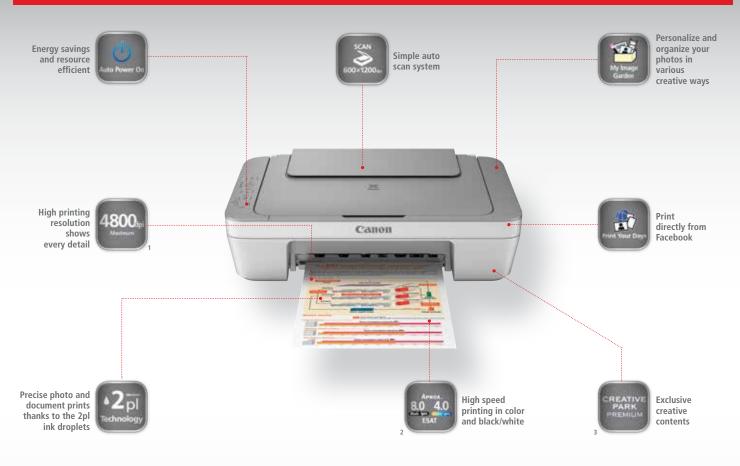

1) Color ink droplets can be placed with a horizontal pitch of 1/4800 inch at minimum. 2) ISO/IEC 24734 define the default print speed measurement methods. 3) Only available using genuine Canon ink cartridges.

## PIXMA MG2410

Printing - Copying - Scanning

#### My Image Garden\*

My Image Garden software lets you print and organize digital photo albums, create various postcards and photo collages.

\*To install using Windows® OS, .NET Framework 4 is required. Compatible still image formats are PDF (created using Canon PDF Creator only), JPEG (Exif), TIFF, and PNG.

#### Print Your Days°

°Print Your Days is an application that does not need to be installed and can be opened in a web browser. This application runs directly from Facebook on a web browser.