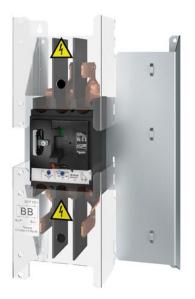

## GVSBBK20K80H

Call for More Information 1-800-880-877

 Battery breaker kit that controls DC voltage sent from third party battery solutions to the UPS. For use with the Galaxy VS empty classic battery cabinets or third party battery solutions.