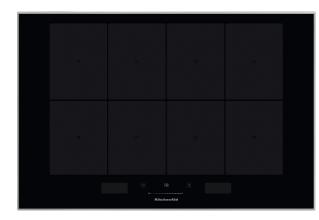

## **KHIAS 87700**

12NC: 859991548670

GTIN (EAN) code: 8003437834783

| MAIN FEATURES                         |               |
|---------------------------------------|---------------|
| -                                     | -             |
| Construction type                     | Built-in      |
| Type of control                       | Electronic    |
| Type of control settings              | -             |
| Number of gas burners                 | 0             |
| Number of electric cooking zones      | 8             |
| Number of electric plates             | 0             |
| Number of radiant plates              | 0             |
| Number of halogen plates              | 0             |
| Number of induction plates            | 8             |
| Number of electric warming zones      | 0             |
| Location of control panel             | Front         |
| Basic surface material                | Ceramic Glass |
| Main colour of product                | Black         |
| Electrical connection rating (W)      | 7400          |
| Gas connection rating (W)             | 0             |
| Current (A)                           | 32,2          |
| Voltage (V)                           | 230           |
| Frequency (Hz)                        | 50/60         |
| Length of Electrical Supply Cord (cm) | 170           |
| Plug type                             | No            |
| Gas connection                        | N/A           |
| Width of the product                  | 775           |
| Height of the product                 | 57            |
| Depth of the product                  | 515           |
| Minimum niche height                  | 30            |
| Minimum niche width                   | 750           |
| Niche depth                           | 480           |
| Net weight (kg)                       | 15.1          |
| Automatic programmes                  | Yes           |