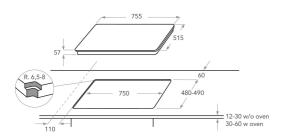

## **KHIAS 87700**

12NC: 859991548670

GTIN (EAN) code: 8003437834783

| MAIN FEATURES                         |               |
|---------------------------------------|---------------|
| -                                     | -             |
| Construction type                     | Built-in      |
| Type of control                       | Electronic    |
| Type of control settings              | -             |
| Number of gas burners                 | 0             |
| Number of electric cooking zones      | 8             |
| Number of electric plates             | 0             |
| Number of radiant plates              | 0             |
| Number of halogen plates              | 0             |
| Number of induction plates            | 8             |
| Number of electric warming zones      | 0             |
| Location of control panel             | Front         |
| Basic surface material                | Ceramic Glass |
| Main colour of product                | Black         |
| Electrical connection rating (W)      | 7400          |
| Gas connection rating (W)             | 0             |
| Current (A)                           | 32,2          |
| Voltage (V)                           | 230           |
| Frequency (Hz)                        | 50/60         |
| Length of Electrical Supply Cord (cm) | 170           |
| Plug type                             | No            |
| Gas connection                        | N/A           |
| Width of the product                  | 775           |
| Height of the product                 | 57            |
| Depth of the product                  | 515           |
| Minimum niche height                  | 30            |
| Minimum niche width                   | 750           |
| Niche depth                           | 480           |
| Net weight (kg)                       | 15.1          |
| Automatic programmes                  | Yes           |