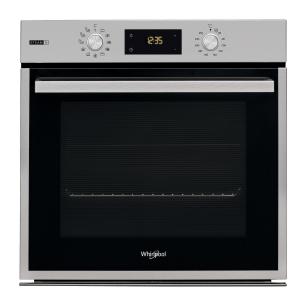

## **OAS KN8V1 IX**

12NC: 859991558460

GTIN (EAN) code: 8003437938801

| PÕHIOMADUSED                          |              |
|---------------------------------------|--------------|
| Product group                         | 0ven         |
| Commercial code                       | OAS KN8V1 IX |
| Main colour of product                | Inox         |
| Construction type                     | Built-in     |
| Type of control                       | Electronic   |
| Type of control settings              | -            |
| Are any hobs controls integrated?     | No           |
| Which kind of hobs can be controlled? | -            |
| Automatic programmes                  | Yes          |
| Current (A)                           | 13           |
| Voltage (V)                           | 220-240      |
| Frequency (Hz)                        | 50/60        |
| Length of Electrical Supply Cord (cm) | 100          |
| Plug type                             | No           |
| Depth with open door 90 degree (mm)   | -            |
| Height of the product                 | 595          |
| Width of the product                  | 595          |
| Depth of the product                  | 551          |
| Minimum niche height                  | 0            |
| Minimum niche width                   | 0            |
| Niche depth                           | 0            |
| Net weight (kg)                       | 26.9         |
| Usable volume (of cavity)             | 71           |
| Integrated Cleaning system            | No           |
| Grids of the cavity                   | 1            |
| Trays                                 | 2            |