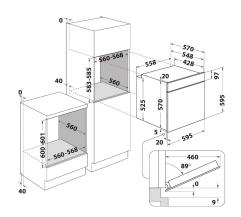

## **OAS KN8V1 IX**

12NC: 859991558460

GTIN (EAN) code: 8003437938801

| PÕHIOMADUSED                          |              |
|---------------------------------------|--------------|
| Product group                         | 0ven         |
| Commercial code                       | OAS KN8V1 IX |
| Main colour of product                | Inox         |
| Construction type                     | Built-in     |
| Type of control                       | Electronic   |
| Type of control settings              | -            |
| Are any hobs controls integrated?     | No           |
| Which kind of hobs can be controlled? | -            |
| Automatic programmes                  | Yes          |
| Current (A)                           | 13           |
| Voltage (V)                           | 220-240      |
| Frequency (Hz)                        | 50/60        |
| Length of Electrical Supply Cord (cm) | 100          |
| Plug type                             | No           |
| Depth with open door 90 degree (mm)   | -            |
| Height of the product                 | 595          |
| Width of the product                  | 595          |
| Depth of the product                  | 551          |
| Minimum niche height                  | 0            |
| Minimum niche width                   | 0            |
| Niche depth                           | 0            |
| Net weight (kg)                       | 26.9         |
| Usable volume (of cavity)             | 71           |
| Integrated Cleaning system            | No           |
| Grids of the cavity                   | 1            |
| Trays                                 | 2            |