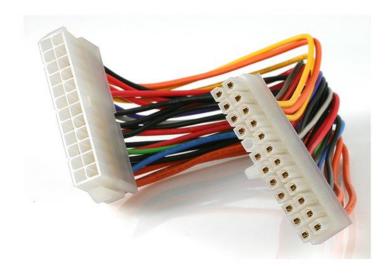

## 8in 24 Pin ATX 2.01 Power Extension Cable

Product ID: ATX24POWEXT

The ATX 2.01 power extension cable lets you to extend the length of an ATX power supply connection.

Providing 8-inches of cable length, the cable allows you to position your internal components as needed within the system case without having to strain the ATX or motherboard connections.

Designed and constructed to provide a dependable connection, the ATX24POWEXT is backed by StarTech.com's lifetime warranty.

#### **Applications**

- Extends the length of ATX 2.01 motherboard power supply cable
- Ideal for tower cases
- Designed for all ATX 2.01 style motherboards

#### **Features**

• Offers 8" in cable length

## **Data Sheet**

|                             | Warranty                  | Lifetime                                  |
|-----------------------------|---------------------------|-------------------------------------------|
| Connector(s)                | Connector Type(s)         | 1 - ATX Power (24 pin, v 2.x) Plug        |
|                             |                           | 1 - ATX Power (24 pin, v 2.x) Receptacle  |
| Physical<br>Characteristics | Cable Length              | 8 in [204 mm]                             |
|                             | Product Length            | 8 in [204 mm]                             |
| Packaging<br>Information    | Shipping (Package) Weight | 0.2 lb [0.1 kg]                           |
| What's in the Box           | Included in Package       | 8in 24 Pin ATX 2.01 Power Extension Cable |