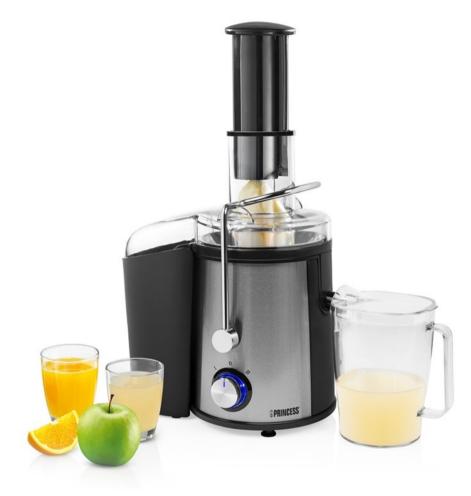

## **PRINCESS**

## Juice Extractor

Stainless steel housing - Juice container

The ultimate juicer that offers perfect performance and results! Improve your skin and figure by drinking fresh and tasty vegetable and fruit juices, packed full of vitamins, every day. Can be completely taken apart for easy cleaning.

| Material housing                   | Stainless steel |
|------------------------------------|-----------------|
| Speed settings                     | 2               |
| Continuous refillable              | Yes             |
| Juice tank                         | Yes             |
| Volume pulp container              | 2.8 LI          |
| Stainless steel mesh filter        | Yes             |
| Food pusher                        | Yes             |
| Easy disassembly                   | Yes             |
| Lockable with safety switch        | Yes             |
| Non-slip feet                      | Yes             |
| On/off switch with indicator light | Yes             |
| Removable filter(s)                | Yes             |
| Power                              | 700 W           |