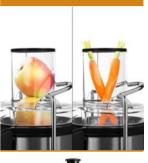

## Juice Extractor

Stainless steel housing - Juice container

The ultimate juicer that offers perfect performance and results! Improve your skin and figure by drinking fresh and tasty vegetable and fruit juices, packed full of vitamins, every day. Can be completely taken apart for easy cleaning.

| Material housing                   | Stainless steel |
|------------------------------------|-----------------|
| Speed settings                     | 2               |
| Continuous refillable              | Yes             |
| Juice tank                         | Yes             |
| Volume pulp container              | 2.8 LI          |
| Stainless steel mesh filter        | Yes             |
| Food pusher                        | Yes             |
| Easy disassembly                   | Yes             |
| Lockable with safety switch        | Yes             |
| Non-slip feet                      | Yes             |
| On/off switch with indicator light | Yes             |
| Removable filter(s)                | Yes             |
| Power                              | 700 W           |