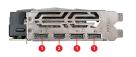

|
| Card Dimension(mm)              | 247 x 127 x 46 mm                      |
| Weight (Card / Package)         | 845 g / 1474 g                         |
| Afterburner OC                  | Υ                                      |
| DirectX Version Support         | 12 API                                 |
| OpenGL Version Support          | 4.5                                    |
| Maximum Displays                | 4                                      |
| VR Ready                        | Y                                      |
| G-SYNC® technology              | Y                                      |
| Digital Maximum                 | 7680x4320                              |
| Resolution                      |                                        |

# CONNECTIONS



- 1. DisplayPort
- 2. HDMI

### **FEATURE**



#### **TORX FAN 3.0**

Award-winning fan design combining two different fin designs for cool & quiet gaming.



#### **Mastery of Aerodynamics**

Using groundbreaking aerodynamic techniques, the heatsink is optimized for efficient heat dissipation.



#### **ZERO FROZR**

Eliminates fan noise by stopping the fans in low-load situations so you can focus on your game.



#### **CUSTOM PCB**

An optimized PCB design with enhanced power delivery provides a solid base for high performance gaming.



#### **SOLID BACKPLATE**

Increases toughness of the card to prevent bending while complementing the design.



## **DRAGON CENTER**

A consolidated platform that offers all software including MYSTIC LIGHT functionality for your MSI Gaming product.