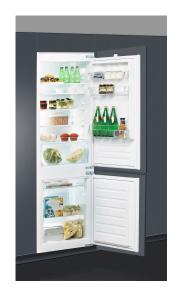

### Whirlpool built in fridge freezer - ART 6502/A+

This Whirlpool built in Fridge Freezer features: inox color. Inox design. Glass shelves with profile fronts, providing robustness, elegance and extra safety. Convenient bottle balcony to safely store your bottles.

#### Glass shelves

A passion for beauty in every detail. This Whirlpool Refrigerator includes glass shelves designed to combine beauty and functionality, and providing you the most fulfilling user experience imaginable.

#### **Bottle balcony**

Safe storage. This Whirlpool Refrigerator provides perfect storage for your bottles, with its dedicated bottle balcony.