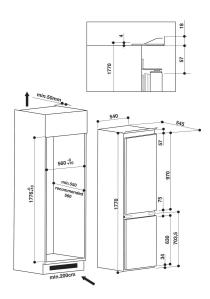

## ART 6502/A+

12NC 856439110000

GTIN (EAN) code: 8003437040078

- Energy class A+
- Total net capacity: 273 | (194 | refrigerator + 79 | freezer)
- Product dimensions (HxWxD): 1770x540x545 mm
- Reversible door
- Noise level: 35 dB(A)
- LessFrost
- Climatic class SN-T
- Freezing capacity: 3.5 Kg/24 h
- Fast Freeze Compartment
- Automatic defrost system
- Temperature rise time 19 h
- Temperature adjustable
- Incandescent bulb lighting
- Cooling System for Fridge Compartment: Static
- Freezing System for Freezer Compartment: Static with LessFrost Technology
- 3 adjustable balconies

# ART 6502/A+

12NC: 856439110000

GTIN (EAN) code: 8003437040078

SENSING THE DIFFERENCE

| Installation type  Built-in  Mechanical  Construction type  Built-in  Main colour of product  Electrical connection rating (W)  Current (A)  Voltage (V)  Frequency (Hz)  Number of compressors  1  Length of Electrical Supply Cord (cm)  Plug type  Schuko  Total unit net capacity (I)  Star Rating  Height of the product  Width of the product  Width of the product  Depth of the product  Maximum adjustability feet  Built-in  Mechanical  Built-in  Built-in  Mechanical  Built-in  Built-in  Built-in  Mechanical  Built-in  Built-in  Mechanical  Built-in  Mechanical  Built-in  Mechanical  Built-in  Mechanical  Built-in  Built-in Built-in  Built-in  Built-in  Built-in  Built-in  Built-in  Built-in  Built-in  Built-in Built-in Built-in Built-in Built-in Built-in Built-in Built-in Built-in Built-in Built-in Built-in Built-in Built-in Built-in Built-in Built-in Built-in Built-in Built-in Built-in Built-in Built-in Built-in Built-in Built-in Built-in Built-in Built-in Built-in Built-in Built-in Built-in Built- Built-in Built-in Built-in Built-in Built-in Built-in Built-in B | MAIN FEATURES                         |                            |
|--------------------------------------------------------------------------------------------------------------------------------------------------------------------------------------------------------------------------------------------------------------------------------------------------------------------------------------------------------------------------------------------------------------------------------------------------------------------------------------------------------------------------------------------------------------------------------------------------------------------------------------------------------------------------------------------------------------------------------------------------------------------------------------------------------------------------------------------------------------------------------------------------------------------------------------------------------------------------------------------------------------------------------------------------------------------------------------------------------------------------------------------------------------------------------------------------------------------------------------------------------------------------------------------------------------------------------------------------------------------------------------------------------------------------------------------------------------------------------------------------------------------------------------------------------------------------------------------------------------------------------------------------------------------------------------------------------------------------------------------------------------------------------------------------------------------------------------------------------------------------------------------------------------------------------------------------------------------------------------------------------------------------------------------------------------------------------------------------------------------------------|---------------------------------------|----------------------------|
| Type of control  Construction type  Main colour of product  Electrical connection rating (W)  Current (A)  Voltage (V)  Frequency (Hz)  Number of compressors  Length of Electrical Supply Cord (cm)  Plug type  Schuko  Total unit net capacity (I)  Star Rating  Height of the product  Width of the product  Depth of the product  Mechanical  Built-in  Built-in  Built-in  Built-in  Built-in  Built-in  Inox  140  220-240  50  220-2240  50  220-240  50  245  Schuko  245  Schuko  1  273  Star Rating  4  Height of the product  540  Depth of the product  545  Maximum adjustability feet                                                                                                                                                                                                                                                                                                                                                                                                                                                                                                                                                                                                                                                                                                                                                                                                                                                                                                                                                                                                                                                                                                                                                                                                                                                                                                                                                                                                                                                                                                                           | Product group                         | Fridge/freezer combination |
| Construction type  Main colour of product  Electrical connection rating (W)  Current (A)  Voltage (V)  Frequency (Hz)  Number of compressors  Length of Electrical Supply Cord (cm)  Plug type  Schuko  Total unit net capacity (I)  Star Rating  Height of the product  Width of the product  Depth of the product  Maximum adjustability feet  Built-in  Built-in  Inox  Built-in  Inox  Built-in  Inox  Built-in  Inox  Built-in  Inox  Electrical connection rating (W)  140  220-240  Frequency (Hz)  50  220-240  Frequency (Hz)  50  Schuko  1  1  1  1  1  1  1  1  1  1  1  1  1                                                                                                                                                                                                                                                                                                                                                                                                                                                                                                                                                                                                                                                                                                                                                                                                                                                                                                                                                                                                                                                                                                                                                                                                                                                                                                                                                                                                                                                                                                                                      | Installation type                     | Built-in                   |
| Main colour of product Inox Electrical connection rating (W) 140 Current (A) 16 Voltage (V) 220-240 Frequency (Hz) 50 Number of compressors 1 Length of Electrical Supply Cord (cm) 245 Plug type Schuko Total unit net capacity (I) 273 Star Rating 4 Height of the product 1770 Width of the product 540 Depth of the product 545 Maximum adjustability feet 0                                                                                                                                                                                                                                                                                                                                                                                                                                                                                                                                                                                                                                                                                                                                                                                                                                                                                                                                                                                                                                                                                                                                                                                                                                                                                                                                                                                                                                                                                                                                                                                                                                                                                                                                                               | Type of control                       | Mechanical                 |
| Electrical connection rating (W)  Current (A)  Voltage (V)  Frequency (Hz)  Number of compressors  Length of Electrical Supply Cord (cm)  Plug type  Schuko  Total unit net capacity (I)  Star Rating  Height of the product  Width of the product  Depth of the product  Maximum adjustability feet  140  220-240  150  100  220-240  110  110  110  110  110  110  110                                                                                                                                                                                                                                                                                                                                                                                                                                                                                                                                                                                                                                                                                                                                                                                                                                                                                                                                                                                                                                                                                                                                                                                                                                                                                                                                                                                                                                                                                                                                                                                                                                                                                                                                                       | Construction type                     | Built-in                   |
| Current (A) 16  Voltage (V) 220-240  Frequency (Hz) 50  Number of compressors 1  Length of Electrical Supply Cord (cm) 245  Plug type Schuko  Total unit net capacity (I) 273  Star Rating 4  Height of the product 1770  Width of the product 540  Depth of the product 545  Maximum adjustability feet 0                                                                                                                                                                                                                                                                                                                                                                                                                                                                                                                                                                                                                                                                                                                                                                                                                                                                                                                                                                                                                                                                                                                                                                                                                                                                                                                                                                                                                                                                                                                                                                                                                                                                                                                                                                                                                     | Main colour of product                | Inox                       |
| Voltage (V)  Frequency (Hz)  Number of compressors  Length of Electrical Supply Cord (cm)  Plug type  Schuko  Total unit net capacity (I)  Star Rating  Height of the product  Width of the product  Depth of the product  Maximum adjustability feet  120-240  220-240  220-240  220-240  245  Plug type  Schuko  1245  Plug type  Schuko  1770  273  544  44  540  545  Maximum adjustability feet                                                                                                                                                                                                                                                                                                                                                                                                                                                                                                                                                                                                                                                                                                                                                                                                                                                                                                                                                                                                                                                                                                                                                                                                                                                                                                                                                                                                                                                                                                                                                                                                                                                                                                                           | Electrical connection rating (W)      | 140                        |
| Frequency (Hz) 50 Number of compressors 1 Length of Electrical Supply Cord (cm) 245 Plug type Schuko Total unit net capacity (I) 273 Star Rating 4 Height of the product 1770 Width of the product 540 Depth of the product 545 Maximum adjustability feet 0                                                                                                                                                                                                                                                                                                                                                                                                                                                                                                                                                                                                                                                                                                                                                                                                                                                                                                                                                                                                                                                                                                                                                                                                                                                                                                                                                                                                                                                                                                                                                                                                                                                                                                                                                                                                                                                                   | Current (A)                           | 16                         |
| Number of compressors  Length of Electrical Supply Cord (cm)  Plug type  Schuko  Total unit net capacity (I)  Star Rating  Height of the product  Width of the product  Depth of the product  Maximum adjustability feet  1  1  1  1  1  1  1  1  1  1  1  1  1                                                                                                                                                                                                                                                                                                                                                                                                                                                                                                                                                                                                                                                                                                                                                                                                                                                                                                                                                                                                                                                                                                                                                                                                                                                                                                                                                                                                                                                                                                                                                                                                                                                                                                                                                                                                                                                                | Voltage (V)                           | 220-240                    |
| Length of Electrical Supply Cord (cm)  Plug type Schuko  Total unit net capacity (I) Star Rating 4 Height of the product Width of the product Depth of the product  Maximum adjustability feet  245 Schuko  Schuko  177  273  4  4  4  4  1770  540  540  0                                                                                                                                                                                                                                                                                                                                                                                                                                                                                                                                                                                                                                                                                                                                                                                                                                                                                                                                                                                                                                                                                                                                                                                                                                                                                                                                                                                                                                                                                                                                                                                                                                                                                                                                                                                                                                                                    | Frequency (Hz)                        | 50                         |
| Plug type Schuko Total unit net capacity (I) 273 Star Rating 4 Height of the product 1770 Width of the product 540 Depth of the product 545 Maximum adjustability feet 0                                                                                                                                                                                                                                                                                                                                                                                                                                                                                                                                                                                                                                                                                                                                                                                                                                                                                                                                                                                                                                                                                                                                                                                                                                                                                                                                                                                                                                                                                                                                                                                                                                                                                                                                                                                                                                                                                                                                                       | Number of compressors                 | 1                          |
| Total unit net capacity (I)  Star Rating  Height of the product  Width of the product  Depth of the product  Maximum adjustability feet  273  4  4  1770  540  545  0                                                                                                                                                                                                                                                                                                                                                                                                                                                                                                                                                                                                                                                                                                                                                                                                                                                                                                                                                                                                                                                                                                                                                                                                                                                                                                                                                                                                                                                                                                                                                                                                                                                                                                                                                                                                                                                                                                                                                          | Length of Electrical Supply Cord (cm) | 245                        |
| Star Rating 4 Height of the product 1770 Width of the product 540 Depth of the product 545 Maximum adjustability feet 0                                                                                                                                                                                                                                                                                                                                                                                                                                                                                                                                                                                                                                                                                                                                                                                                                                                                                                                                                                                                                                                                                                                                                                                                                                                                                                                                                                                                                                                                                                                                                                                                                                                                                                                                                                                                                                                                                                                                                                                                        | Plug type                             | Schuko                     |
| Height of the product 1770 Width of the product 540 Depth of the product 545 Maximum adjustability feet 0                                                                                                                                                                                                                                                                                                                                                                                                                                                                                                                                                                                                                                                                                                                                                                                                                                                                                                                                                                                                                                                                                                                                                                                                                                                                                                                                                                                                                                                                                                                                                                                                                                                                                                                                                                                                                                                                                                                                                                                                                      | Total unit net capacity (I)           | 273                        |
| Width of the product 540 Depth of the product 545 Maximum adjustability feet 0                                                                                                                                                                                                                                                                                                                                                                                                                                                                                                                                                                                                                                                                                                                                                                                                                                                                                                                                                                                                                                                                                                                                                                                                                                                                                                                                                                                                                                                                                                                                                                                                                                                                                                                                                                                                                                                                                                                                                                                                                                                 | Star Rating                           | 4                          |
| Depth of the product 545 Maximum adjustability feet 0                                                                                                                                                                                                                                                                                                                                                                                                                                                                                                                                                                                                                                                                                                                                                                                                                                                                                                                                                                                                                                                                                                                                                                                                                                                                                                                                                                                                                                                                                                                                                                                                                                                                                                                                                                                                                                                                                                                                                                                                                                                                          | Height of the product                 | 1770                       |
| Maximum adjustability feet 0                                                                                                                                                                                                                                                                                                                                                                                                                                                                                                                                                                                                                                                                                                                                                                                                                                                                                                                                                                                                                                                                                                                                                                                                                                                                                                                                                                                                                                                                                                                                                                                                                                                                                                                                                                                                                                                                                                                                                                                                                                                                                                   | Width of the product                  | 540                        |
|                                                                                                                                                                                                                                                                                                                                                                                                                                                                                                                                                                                                                                                                                                                                                                                                                                                                                                                                                                                                                                                                                                                                                                                                                                                                                                                                                                                                                                                                                                                                                                                                                                                                                                                                                                                                                                                                                                                                                                                                                                                                                                                                | Depth of the product                  | 545                        |
| Net weight (kg) 50.6                                                                                                                                                                                                                                                                                                                                                                                                                                                                                                                                                                                                                                                                                                                                                                                                                                                                                                                                                                                                                                                                                                                                                                                                                                                                                                                                                                                                                                                                                                                                                                                                                                                                                                                                                                                                                                                                                                                                                                                                                                                                                                           | Maximum adjustability feet            | 0                          |
|                                                                                                                                                                                                                                                                                                                                                                                                                                                                                                                                                                                                                                                                                                                                                                                                                                                                                                                                                                                                                                                                                                                                                                                                                                                                                                                                                                                                                                                                                                                                                                                                                                                                                                                                                                                                                                                                                                                                                                                                                                                                                                                                | Net weight (kg)                       | 50.6                       |