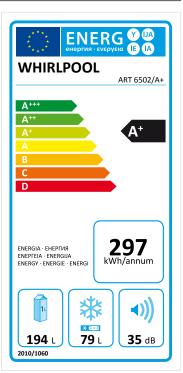

#### **Energy class A+**

Outstanding energy efficiency. With its A+ energy rating, this Whirlpool appliance will allow you to enjoy both ideal performance and excellent energy consumption.

| PERFORMANCES                                             |      |
|----------------------------------------------------------|------|
| Energy efficiency class - NEW (2010/30/EU)               | A+   |
| Energy consumption annual (kWh/annum) - NEW (2010/30/EU) | 297  |
| Refrigerator Net capacity (I) - NEW (2010/30/EU)         | 194  |
| Freezer Net capacity (I) - NEW (2010/30/EU)              | 79   |
| Freezing capacity (kg/24h) - NEW (2010/30/EU)            | 3.5  |
| Climate class                                            | SN-T |
| Noise level (dB(A) re 1 pW)                              | 35   |
| Frost free system                                        | No   |