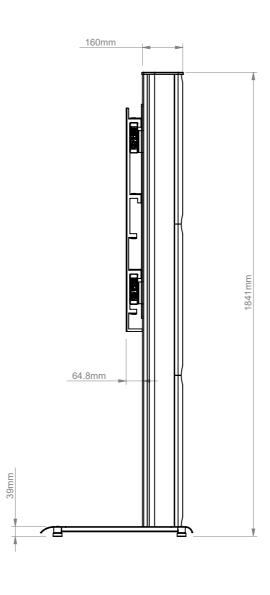

| B-Tech Inte | B-Tech International Design and Manufacturing Limited    |       |                    |            | BTF843                                                        |
|-------------|----------------------------------------------------------|-------|--------------------|------------|---------------------------------------------------------------|
| Part o      | Part of the B-Tech International Group of Companies      |       |                    |            | 1.0                                                           |
| B           | UNLESS OTHERWISE SPECIFIED DIMENSIONS ARE IN MILLIMETERS |       | Size: A3           | Title:     | Universal Extra-Large Portrait Flat Screen Floor Stand (1.8m) |
|             |                                                          |       | <b>Scale:</b> 1:15 | Revision:  | 0.0                                                           |
|             | Sheet: 1 of 1                                            | Date: | 26/05/17           | File Name: | BTD-BTF843-R0.0                                               |