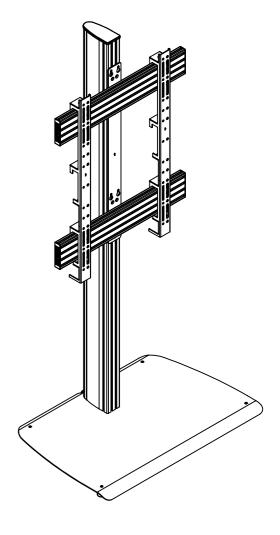

| B-Tech Inte | B-Tech International Design and Manufacturing Limited    |       |                    |            | BTF843                                                        |
|-------------|----------------------------------------------------------|-------|--------------------|------------|---------------------------------------------------------------|
| Part o      | Part of the B-Tech International Group of Companies      |       |                    |            | 1.0                                                           |
| B           | UNLESS OTHERWISE SPECIFIED DIMENSIONS ARE IN MILLIMETERS |       | Size: A3           | Title:     | Universal Extra-Large Portrait Flat Screen Floor Stand (1.8m) |
|             |                                                          |       | <b>Scale:</b> 1:15 | Revision:  | 0.0                                                           |
|             | Sheet: 1 of 1                                            | Date: | 26/05/17           | File Name: | BTD-BTF843-R0.0                                               |