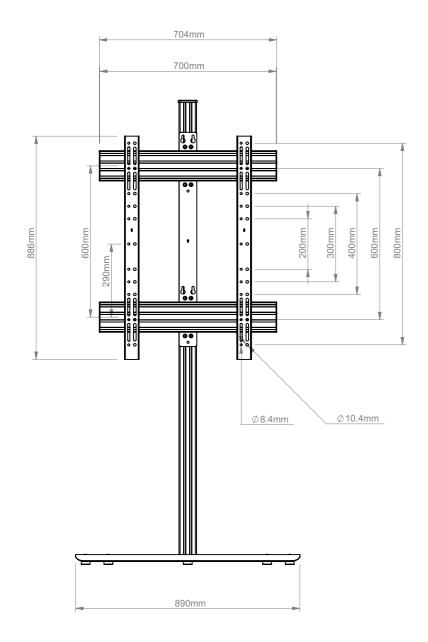

| B-Tech Inte | B-Tech International Design and Manufacturing Limited    |       |                    |            | BTF843                                                        |
|-------------|----------------------------------------------------------|-------|--------------------|------------|---------------------------------------------------------------|
| Part o      | Part of the B-Tech International Group of Companies      |       |                    |            | 1.0                                                           |
| B           | UNLESS OTHERWISE SPECIFIED DIMENSIONS ARE IN MILLIMETERS |       | Size: A3           | Title:     | Universal Extra-Large Portrait Flat Screen Floor Stand (1.8m) |
|             |                                                          |       | <b>Scale:</b> 1:15 | Revision:  | 0.0                                                           |
|             | Sheet: 1 of 1                                            | Date: | 26/05/17           | File Name: | BTD-BTF843-R0.0                                               |