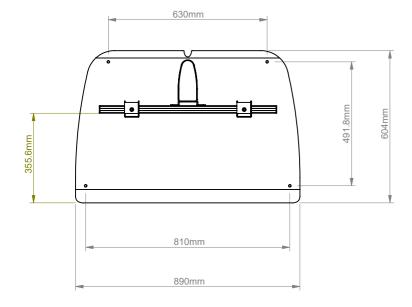

| B-Tech Inte | B-Tech International Design and Manufacturing Limited    |       |                    |            | BTF843                                                        |
|-------------|----------------------------------------------------------|-------|--------------------|------------|---------------------------------------------------------------|
| Part o      | Part of the B-Tech International Group of Companies      |       |                    |            | 1.0                                                           |
| B           | UNLESS OTHERWISE SPECIFIED DIMENSIONS ARE IN MILLIMETERS |       | Size: A3           | Title:     | Universal Extra-Large Portrait Flat Screen Floor Stand (1.8m) |
|             |                                                          |       | <b>Scale:</b> 1:15 | Revision:  | 0.0                                                           |
|             | Sheet: 1 of 1                                            | Date: | 26/05/17           | File Name: | BTD-BTF843-R0.0                                               |