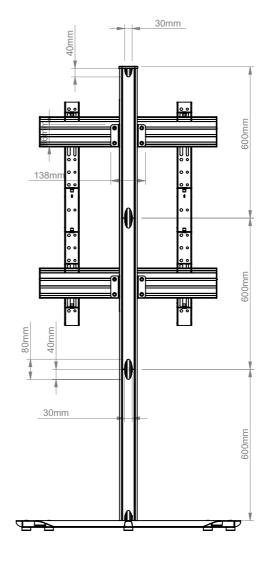

| B-Tech Inte | B-Tech International Design and Manufacturing Limited    |       |                    |            | BTF843                                                        |
|-------------|----------------------------------------------------------|-------|--------------------|------------|---------------------------------------------------------------|
| Part o      | Part of the B-Tech International Group of Companies      |       |                    |            | 1.0                                                           |
| B           | UNLESS OTHERWISE SPECIFIED DIMENSIONS ARE IN MILLIMETERS |       | Size: A3           | Title:     | Universal Extra-Large Portrait Flat Screen Floor Stand (1.8m) |
|             |                                                          |       | <b>Scale:</b> 1:15 | Revision:  | 0.0                                                           |
|             | Sheet: 1 of 1                                            | Date: | 26/05/17           | File Name: | BTD-BTF843-R0.0                                               |