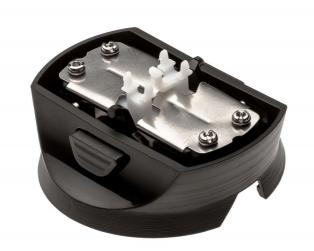

### Shaving head holder

This shaving head holder is an essential part of your shaving device, holding shaving heads in position for a close and comfortable shave. This holder fits Headgroomers.