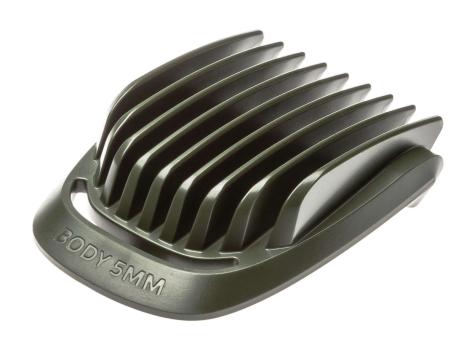

Hair length: 5 mm

CP0837/01

### Check for compatibility below

With this comb, part of your multigroomer, you can cut and stylise your beard the way you like it. Guarantees unprecedented precision to create exactly the look you had in mind!

#### **Ease of using Philips spare parts**

• Easily renew your product with original Philips parts

Body comb 5 mm

Highlights