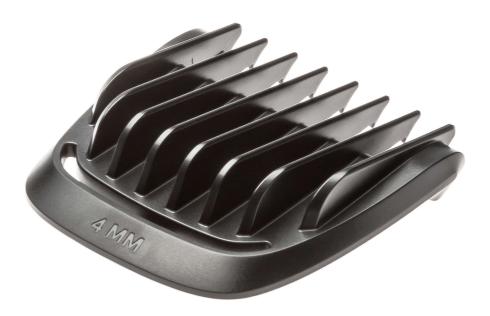

# Hair comb for your Multigroom

### Check for compatibility below

With this comb, part of your multigroomer, you can cut and stylise your beard the way you like it. Guarantees unprecedented precision to create exactly the look you had in mind!

### **Multigroom**

Hair comb 4 mm