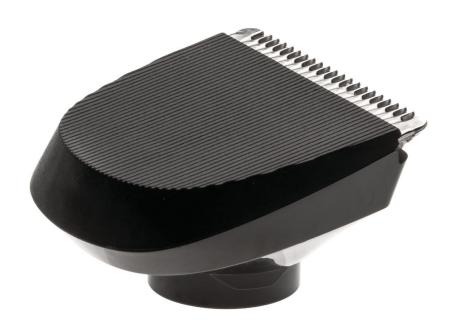

# Part of your beard trimmer

With this comb, which is part of your beard trimmer, you can cut and style your beard just the way you like it. Guarantees unprecedented precision to create exactly the look you had in mind!

### Replaceable part

Fits Grooming: BT415, QG3360, QG3362, QG3364, QG3371, QG3372, QG3379, QG3380, QG3381, QG3382, QG3383, QG3385, QG3387, QG3388, QG3390, QG3391, QG3392, QG3396, QG3398, QG415

© 2019 Koninklijke Philips N.V. All Rights reserved.