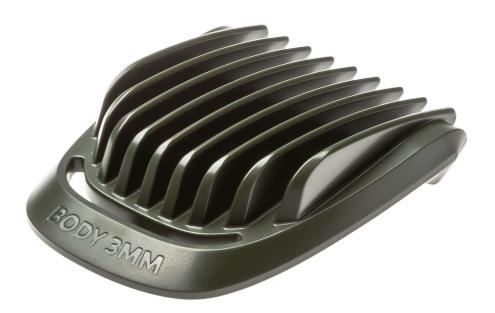

# Body comb for your Multigroom

### Check for compatibility below

This comb is for your Multigroom and lets you trim your body hair the way you like it. Guaranteed precision for the look you have in mind.

### **Multigroom**

Body comb 3 mm