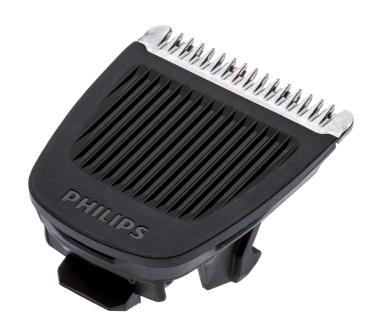

# Cutting element for beard trimmer

# Check for compatibility below

This cutting element effortlessly cuts beard hair for a perfect short stubble look. Click on beard combs to trim and maintain different lengths of beard. Guaranteed precision for the look you have in mind.

### **Replaceable parts**

Fit product types: BT1209, BT1210, BT1211, BT1212, BT1214, BT1215, BT1216, BT1218, BT3206, BT3216, MG3710, MG3712, MG3715, MG3720, MG3721

© 2025 Koninklijke Philips N.V. All Rights reserved.