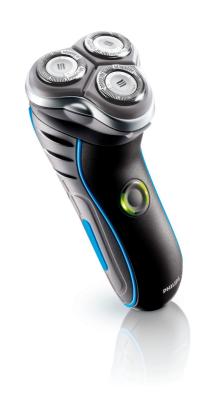

# Shaves even the shortest hairs

This Philips electric shaver HQ7100 is equipped with the unique Precision Cutting system. It has ultra thin shaving heads with slots to shave long hairs and holes to shave the shortest stubble.

#### Shaves even the shortest stubble

Precision Cutting System

### **Precision Cutting System**

The Philips shaver has ultra thin heads with slots to shave long hairs and holes to shave the shortest stubble.

#### Pop-up trimmer

Full width, pop-up trimmer is perfect for grooming sideburns and moustache.

### **Super Lift & Cut technology**

The dual blade system of this electric shaver lifts hairs to cut comfortably below skin level.

#### **Reflex Action system**

Automatically adjusts to every curve of your face and neck.

#### Washable shaver

The waterproof shaver can be easily rinsed under the tap.