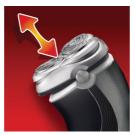

## Adjusts to every curve of your face and neck

Reflex Action system

#### **Reflex Action system**

Automatically adjusts to every curve of your face and neck.