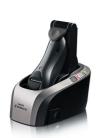

#### Jet Clean system

Use the Jet Clean system to clean and lubricate the blades automatically. It also recharges the battery after every use.

#### **Accessories**

Stand: Charging stand Pouch: Soft pouch

Maintenance: Cleaning brush, Protective cap