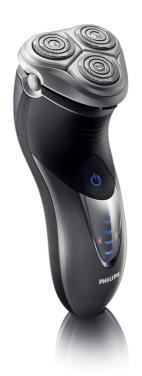

## Fast. Close. Efficient.

The Speed-XL shaving heads with three tracks of this Philips electric shaver offer 50% more shaving surface for a fast and close shave.

## Shaves even the shortest stubble

· Precision Cutting System

## **Precision Cutting System**

The electric shaver has ultra-thin heads with slots to shave the long hairs and holes to shave even the shortest stubble.