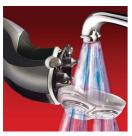

## Rinses clean in seconds

• FastRinse with anti-bacterial coating inside

#### **FastRinse**

Anti-bacterial coating inside the shaving unit ensures that the shaver is rinsed clean in seconds.