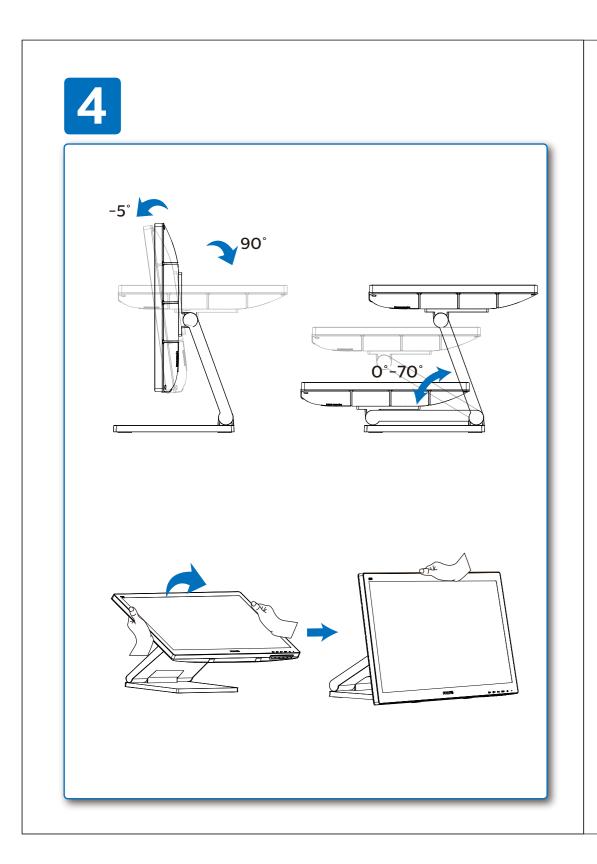

- Need help?
- Online help: www.philips.com/support
- ☞ 需要帮助?

在线帮助: www.philips.com/support

- FR Besoin d'Aide ?
- Aide en ligne: www.philips.com/support

  (S) ¿Necesita ayuda?
- Ayuda en línea: www.philips.com/support
- DE Benötigen Sie Hilfe?
  Online-Hilfe: www.philips.com/support
- Avete bisogno di aiuto?
  Guida in linea: www.philips.com/support
- Precisa ajuda?
  Ajuda online: www.philips.com/support
- (ⓒ 도움이 필요하십니까? 온라인 도움말: www.philips.com/support
- Интерактивная справка:
  www.philips.com/support