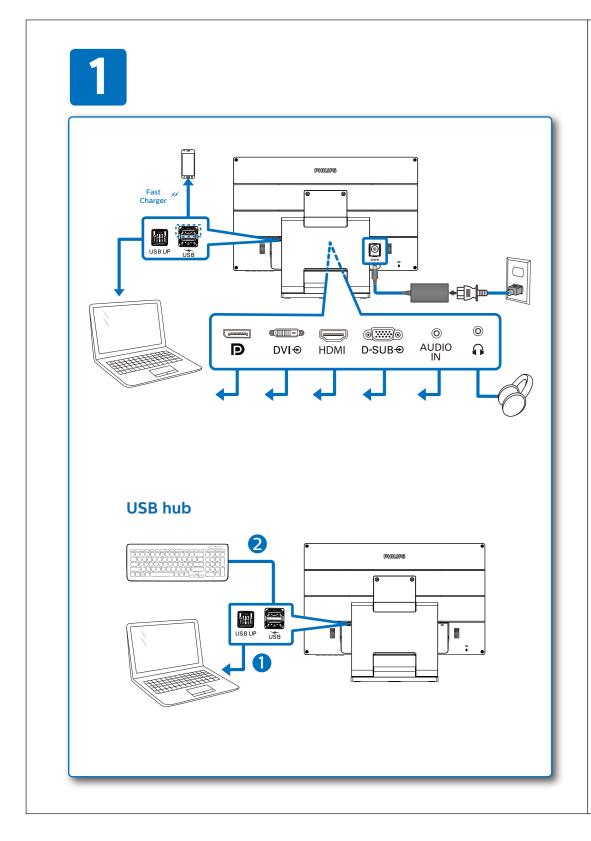

.com/support)

Підтримка он-лайн: www.philips.com/support

**IP** ヘルプが必要ですか?

**ОК** Потребуєте допомоги?

**RU** Нужна помощь?

オンラインヘルプ: www.philips.com/support

## Version: M92224BQ1WWT

2019 © TOP Victory Investment Ltd. All rights reserved.

This product has been manufactured by and is sold under the responsibility of Top Victory Investments Ltd., and Top Victory Investments Ltd. is the warrantor in relation to this product. Philips and the Philips Shield Emblem are registered trademarks of Koninklijke Philips N.V. and are used under license.

Specifications are subject to change without notice.

www.philips.com

## HDMI

HDMI trademark and related patents on technologies belong to their respective owners.









Register your product and get support at www.philips.com/welcome