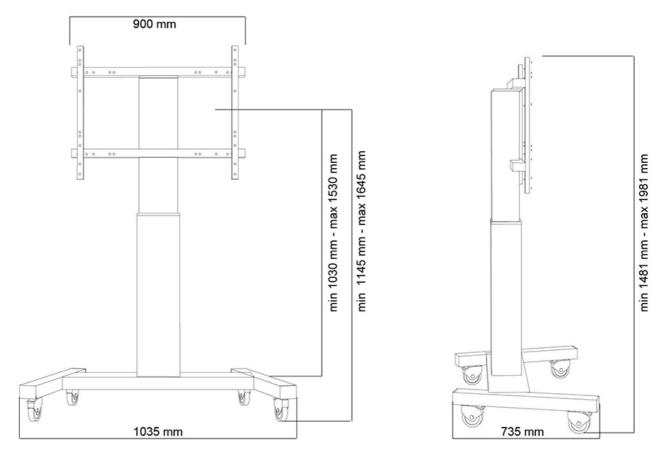

#### FUNCTIONALITY

| Height adjustment | 120-170 cm                         |
|-------------------|------------------------------------|
| Width             | 103,5 cm                           |
| Depth             | 73,5 cm                            |
| Adjustment type   | Motorised                          |
| Lockable          | Lockable - Padlock not<br>included |
|                   |                                    |

Easily roll this cart over doorways and thresholds with to the high quality wheels. The mobile electric floor lift is automatically height adjustable over a height of 50 cm with a remote control. From the floor to the center the distance of the screen is variable from 120 cm to 170 cm.