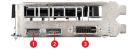

| 300 W                                                 |
| Card Dimension(mm)            | 177 x 111 x 38 mm                                     |
| Weight (Card / Package)       | 443 g / 764 g                                         |
| Afterburner OC                | Υ                                                     |
| DirectX Version Support       | 12 API                                                |
| OpenGL Version Support        | 4.5                                                   |
| Maximum Displays              | 3                                                     |
| G-SYNC™ technology            | Υ                                                     |
| Digital Maximum<br>Resolution | 7680x4320                                             |

## **CONNECTIONS**



- 1. HDMI
- 2. DisplayPort
- 3. DVI-D

### **FEATURE**



### **DUAL FAN THERMAL DESIGN**

Dual fans covers more area of heatsink to take heat away more efficiently.



#### **OC PERFORMANCE**

MSI OC graphics cards are equipped with higher clock speeds out of the box for increased performance.



#### **MSI Afterburner**

The ultimate overclocking software with advanced control options and real-time hardware monitor.



### NVIDIA G-SYNC™

Gives you more of what you want in a gaming experience. Incredibly smooth, tear-free gameplay at refresh rates up to 240 Hz.