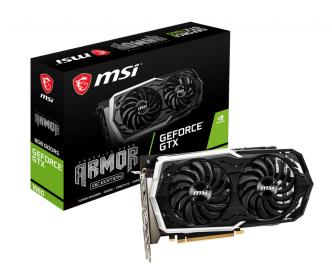

## **SPECIFICATION**

| Model Name                    | GeForce® GTX 1660 ARMOR 6G OC                     |
|-------------------------------|---------------------------------------------------|
| Graphics Processing Unit      | NVIDIA <sup>®</sup> GeForce <sup>®</sup> GTX 1660 |
| Interface                     | PCI Express x16 3.0                               |
| Cores                         | 1408 Units                                        |
| Core Clocks                   | Boost: 1845 MHz                                   |
| Memory Speed                  | 8 Gbps                                            |
| Memory                        | 6GB GDDR5                                         |
| Memory Bus                    | 192-bit                                           |
| Output                        | DisplayPort x 3 (v1.4) / HDMI 2.0b x 1            |
| HDCP Support                  | 2.2                                               |
| Power consumption             | 130W                                              |
| Power connectors              | 8-pin x 1                                         |
| Recommended PSU               | 450W                                              |
| Card Dimension(mm)            | 243 x 129 x 42 mm                                 |
| Weight (Card / Package)       | 663 g / 1173 g                                    |
| Afterburner OC                | Y                                                 |
| DirectX Version Support       | 12 API                                            |
| OpenGL Version Support        | 4.5                                               |
| Maximum Displays              | 4                                                 |
| VR Ready                      | Y                                                 |
| G-SYNC™ technology            | Y                                                 |
| Digital Maximum<br>Resolution | 7680x4320                                         |