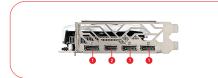

|
| Card Dimension(mm)            | 243 x 129 x 42 mm                                 |
| Weight (Card / Package)       | 663 g / 1173 g                                    |
| Afterburner OC                | Y                                                 |
| DirectX Version Support       | 12 API                                            |
| OpenGL Version Support        | 4.5                                               |
| Maximum Displays              | 4                                                 |
| VR Ready                      | Y                                                 |
| G-SYNC™ technology            | Y                                                 |
| Digital Maximum<br>Resolution | 7680x4320                                         |

# **CONNECTIONS**





# **FEATURE**



### **TORX FAN 2.0**

Award-winning fan design combining two different fin designs for cool & quiet gaming.

### Mastery of Aerodynamics

Using groundbreaking aerodynamic techniques, the heatsink is optimized for efficient heat dissipation.

### **ZERO FROZR**

Eliminates fan noise by stopping the fans in low-load situations so you can focus on your game.

### CUSTOM PCB

An optimized PCB design with enhanced power delivery provides a solid base for high performance gaming.

### SOLID BACKPLATE

Increases toughness of the card to prevent bending while complementing the design.

#### **OC PERFORMANCE**

MSI OC graphics cards are equipped with higher clock speeds out of the box for increased performance.

#### **MSI Afterburner**



The ultimate overclocking software wit