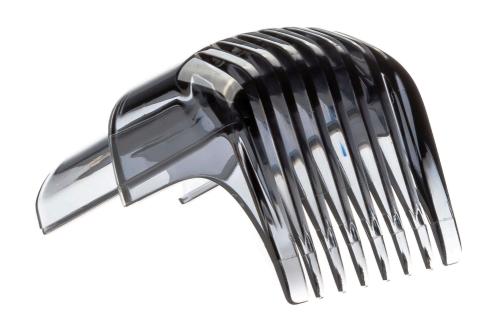

## Beard comb for your StyleShaver

### Check for compatibility below

This comb is for your Philips StyleShaver and lets you trim and style your beard the way that you like it. Guaranteed precision for the look that you have in mind.