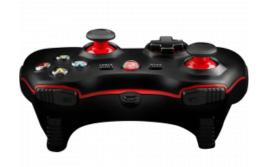

## **FEATURES**

- Support for Wireless
- Support PC, Android and Popular Consoles
- Long-acting Lithium Battery Lasting at least 8 Hours Gaming
- Dual Vibration Motors Inside
- Durable Switches with Excellent Feel
- Additional D-Pad Cover
- 2M Cable & 30 CM Cable for Android