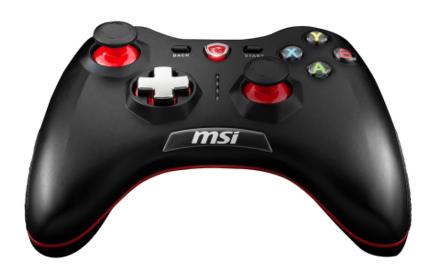

## **FEATURES**

- Support for Wireless
- Support PC, Android and Popular Consoles
- Long-acting Lithium Battery Lasting at least 8 Hours Gaming
- Dual Vibration Motors Inside
- Durable Switches with Excellent Feel
- Additional D-Pad Cover
- 2M Cable & 30 CM Cable for Android