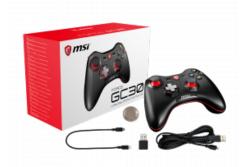

## **SPECIFICATIONS**

**Compatible OS** Windows 10/8.1/7, Android 4.1 above

INTERFACE USB 2.0

**DIMENSION (MM)** 156 x 105 x 62.5

**Battery** 600 mAh lithium battery, lasting 8 hours usage

Additional D-PAD Cover

Accessories Wireless dongle

Cables 2M Cable & 30CM otg Cable for android

WEIGHT (PRODUCT / PACKAGE) 280g / 383g