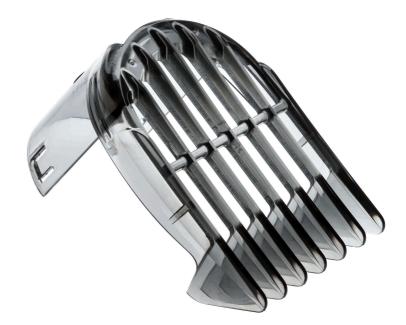

# Adjustable hair comb for your Headgroom

### Check for compatibility below

With this comb, which is part of your hair clipper, you can cut and style your hair just the way you like it. Guarantees unprecedented precision to create exactly the look you had in mind!

#### Easy replacement of product parts

From time to time your product needs a facelift, and with Philips consumer replacement parts to renew your product, it's never been so easy! All this with guaranteed Philips quality. CP0857/01