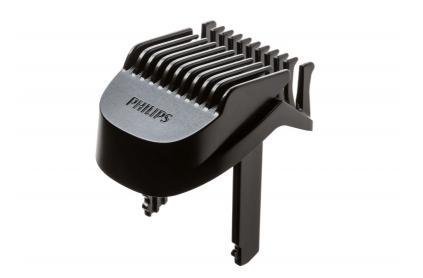

### Check for compatibility below

This comb is for your beard trimmer and lets you trim and style your beard the way you like it. Guaranteed precision for the look you have in mind.

### Ease of using Philips spare parts

• Easily renew your product with original Philips parts

Beard comb Black