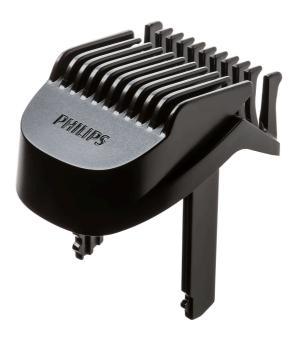

# Beard comb for your beard trimmer

### Check for compatibility below

This comb is for your beard trimmer and lets you trim and style your beard the way you like it. Guaranteed precision for the look you have in mind.

#### **Replaceable parts**

Fit product types: BT3101, BT3105, BT3201, BT3202, BT3203, BT3205, BT3206, BT3208, BT3210, BT3211, BT3212, BT3213, BT3215, BT3216, BT3221, BT3232, BT3233, BT3234

© 2025 Koninklijke Philips N.V. All Rights reserved.