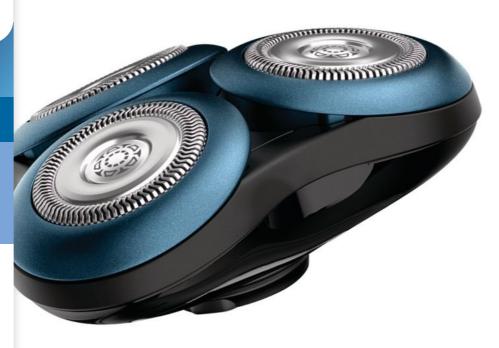

#### **Close and smooth**

- $\cdot$  GentlePrecision Blades cut close even on sensitive skin
- · SkinGlide Rings with microspheres for a smoother glide

#### **GentlePrecision Blades**

Get a close shave even on sensitive skin with hardened high-precision blades. The blade edges are engineered to cut hair precisely, minimizing tugging, pulling or repetitive passes, even on a 3-day stubble.

#### **SkinGlide Rings**

Experience the smooth glide of Philips advanced microsphere technology. Inspired by gliding principles in aerodynamics, the shaver rings are coated with thousands of tiny, glasslike spheres for maximum skin comfort.