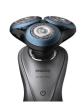

## Shaving unit

Shaver series 7000

GentlePresicion blades

Fits RO10XX Arcitec

Fits RQ12XX SensoTouch 3D

Fits Shaver Series 7000

SH70/71

### Change heads every 2 years for best results

Within two years your shaver heads cut 9 million hairs on your face. Replace the shaver heads and get back to 100% performance. Compatible with the Series 7000 Shaver and Sensotouch 3D.