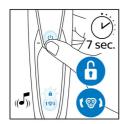

#### How to reset your shaver

After replacing shaving heads, you can reset the replacement reminder by pressing the on/off button for more than 7 seconds.

Otherwise, replacement trigger will turn off automatically after 9 successive shaves.

#### Replacement reminder

The latest Philips shavers have an inbuilt replacement reminder in the form of a shaving unit symbol. This symbol will light up and indicate you when to replace shaving heads.

#### Simple replacement

1. Pull the shaving head off. 2. Replace the shavings head with a new one. 3. To reset the shaver, press and hold the on/off button for more than 5 seconds.