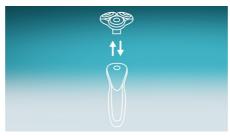

#### Easy to use

- · Reset your shaver after replacing shaving heads
- · Replace your shaving heads in just two steps

#### Simple replacement

1. Pull the shaving head off. 2. Replace the shavings head with a new one. 3. To reset the shaver, press and hold the on/off button for more than 5 seconds.