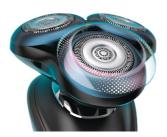

#### **Close and smooth**

- $\cdot$  GentlePrecision Blades cut close even on sensitive skin
- · SkinGlide Rings with microspheres for a smoother glide

#### **GentlePrecision Blades**

Get a close shave even on sensitive skin with hardened high-precision blades. The blade edges are engineered to cut hair precisely, minimizing tugging, pulling or repetitive passes, even on a 3-day stubble.

#### **SkinGlide Rings**

Experience the smooth glide of Philips advanced microsphere technology. Inspired by gliding principles in aerodynamics, the shaver rings are coated with thousands of tiny, glasslike spheres for maximum skin comfort.