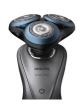

## Shaving unit

Shaver series 7000

GentlePresicion blades

Fits RO10XX Arcitec

Fits RQ12XX SensoTouch 3D

Fits Shaver Series 7000

### **Shaving heads**

Fits product type: Shaver series 7000 (S79xx), Sensotouch 3D (RQ10xx)(RQ12xx)