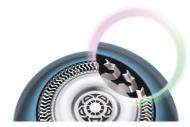

## **SkinGlide Rings**

Experience the smooth glide of Philips advanced microsphere technology. Inspired by gliding principles in aerodynamics, the shaver rings are coated with thousands of tiny, glass-like spheres for maximum skin comfort.