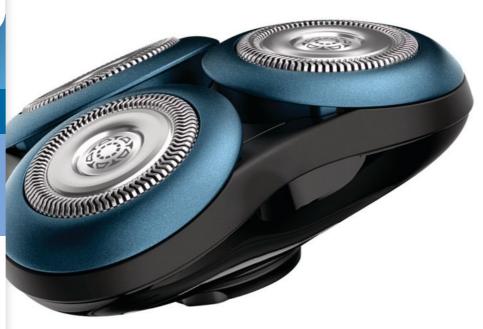

#### **Close and smooth**

- · A facial shaver for a close yet sensitive shave
- · SkinGlide Rings with microspheres for a smoother glide

### **GentlePrecision Blades**

The electric shaver for sensitive skin is equipped with GentlePrecision Blades to minimise tugs, pulls or repetitive passes on your skin. Even when used on 3-day stubble.

## **SkinGlide Rings**

Experience the smooth glide of Philips advanced microsphere technology. Inspired by gliding principles in aerodynamics, the shaver rings are coated with thousands of tiny, glass-like spheres for maximum skin comfort.