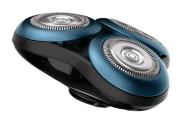

## Shaving unit

Shaver series 7000

GentlePresicion blades

Fits RO10XX Arcitec

Fits RQ12XX SensoTouch 3D

Fits Shaver Series 7000

### **GentlePrecision Blades**

The electric shaver for sensitive skin is equipped with GentlePrecision Blades to minimise tugs, pulls or repetitive passes on your skin. Even when used on 3-day stubble.