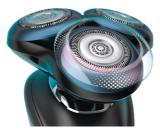

## Shaving unit

Shaver series 7000

GentlePresicion blades

Fits RO10XX Arcitec

Fits RQ12XX SensoTouch 3D

Fits Shaver Series 7000

### **GentlePrecision Blades**

The electric shaver for sensitive skin is equipped with GentlePrecision Blades to minimise tugs, pulls or repetitive passes on your skin. Even when used on 3-day stubble.