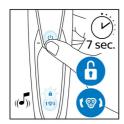

#### How to reset your shaver

After replacing shaving heads, you can reset the replacement reminder by pressing the on/off button for more than 7 seconds.

Otherwise, replacement trigger will turn off automatically after 9 successive shaves.

### Simple replacement

1. Pull the shaving head off. 2. Replace the shavings head with a new one. 3. To reset the shaver, press and hold the on/off button for more than 5 seconds.