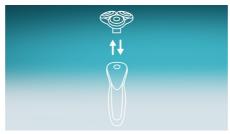

### Simple replacement

1. Pull the shaving head off. 2. Replace the shavings head with a new one. 3. To reset the shaver, press and hold the on/off button for more than 5 seconds.