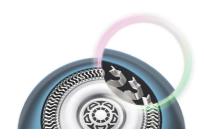

## SkinGlide Rings

Experience the smooth glide of Philips advanced microsphere technology. Inspired by gliding principles in aerodynamics, the shaver rings are coated with thousands of tiny, glass-like spheres for maximum skin comfort.