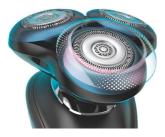

#### GentlePresicion blades

Fits RQ10XX Arcitec Fits RQ12XX SensoTouch 3D Fits Shaver Series 7000

SH70/71

#### **GentlePrecision Blades**

The electric shaver for sensitive skin is equipped with GentlePrecision Blades to minimise tugs, pulls or repetitive passes on your skin. Even when used on 3-day stubble.

## SkinGlide Rings

Experience the smooth glide of Philips advanced microsphere technology. Inspired by gliding principles in aerodynamics, the shaver rings are coated with thousands of tiny, glass-like spheres for maximum skin comfort.