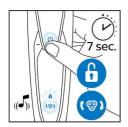

#### How to reset your shaver

After replacing shaving heads, you can reset the replacement reminder by pressing the on/off button for more than 7 seconds. Otherwise, replacement trigger will turn off automatically after 9 successive shaves.

#### Replacement reminder

The latest Philips shavers have an inbuilt replacement reminder in the form of a shaving unit symbol. This symbol will light up and indicate you when to replace shaving heads.

#### Simple replacement

1. Pull the shaving head off. 2. Replace the shavings head with a new one. 3. To reset the shaver, press and hold the on/off button for more than 5 seconds.