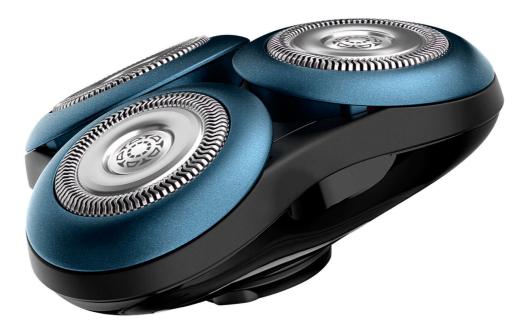

Philips Shaver series 7000 Shaving unit

#### GentlePresicion blades

Fits RQ10XX Arcitec Fits RQ12XX SensoTouch 3D Fits Shaver Series 7000

SH70/71

### Close and smooth

- A facial shaver for a close yet sensitive shave
- SkinGlide Rings with microspheres for a smoother glide

#### **GentlePrecision Blades**

The electric shaver for sensitive skin is equipped with GentlePrecision Blades to minimise tugs, pulls or repetitive passes on your skin. Even when used on 3-day stubble.

## SkinGlide Rings

Experience the smooth glide of Philips advanced microsphere technology. Inspired by gliding principles in aerodynamics, the shaver rings are coated with thousands of tiny, glass-like spheres for maximum skin comfort.