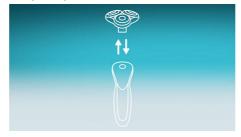

### Easy to use

- · Reset your shaver after replacing shaving heads
- · Replace your shaving heads in just two steps

#### Simple replacement

1. Pull the shaving head off. 2. Replace the shavings head with a new one. 3. To reset the shaver, press and hold the on/off button for more than 5 seconds.