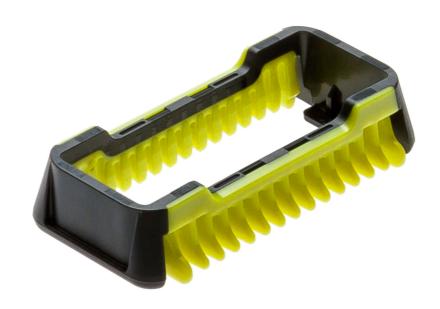

### Check for compatibility below

This skin protector is a OneBlade accessory for safely and comfortably shaving body hair. Guaranteed precision for the look you have in mind.

### **Replaceable parts**

Fit product Types: MG9710, MG9720, QP2510, QP2511, QP2512, QP2513, QP2520, QP2521, QP2522, QP2523, QP2524, QP2525, QP2526, QP2527, QP2530, QP2531, QP2532, QP2533, QP2620, QP2630, QP2824, QP2834, QP4631, QP6505, QP6541, QP6550, QP6551, QP6620, QP6650, QP6651, S5898, S7887, MG9710, MG9720, QP1324, MG9530, MG9540, MG9552, MG9553, MG9555, QP1924