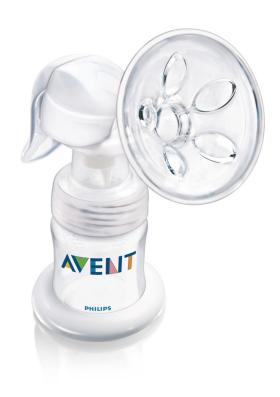

#### **Designed for comfort**

· Patented soft 5-petal massage cushion

# Patented soft massage cushion

The unique active massage cushion is intended to help stimulate natural let-down

#### What is included

Manual breast pump: 1 pcs

Breast milk container (125 ml/ 4 oz): 1 pcs

Bottle stand/funnel cover: 1 pcs Extra soft newborn flow nipple: 1 pcs Sealing disc for milk storage: 1 pcs

Spare parts: 2 pcs