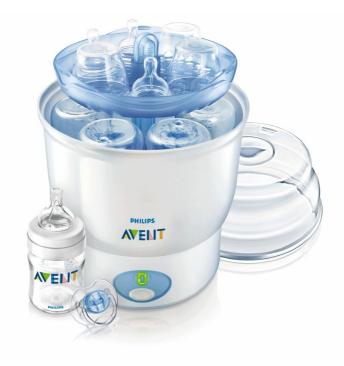

# Always ready when you are

iQ technology keeps contents sterile for 24 hours

Philips AVENT iQ24 Electronic Steam Steriliser works quickly and continuously, keeping contents sterile until you need them, giving you more time to get on with your day.

### Sterilizes 6 bottles in only 6 minutes

Holds up to six 260 ml/ 9 oz AVENT Bottles or two Philips AVENT Breast Pumps and accessories. Sterilizes in 6 minutes and contents remain sterile for up to 6 hours if unopened.

#### What is included

iQ24 Electronic Steam Sterilizer: 1 pcs Airflex Feeding Bottle (125 ml/ 4 oz): 1 pcs Extra soft, Newborn Flow Teat: 1 pcs

Newborn Pacifier: 1 pcs Tongs: 1 pcs

Measuring jug: 1 pcs

© 2019 Koninklijke Philips N.V. All Rights reserved.