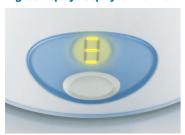

## Digital display keeps you informed

Advanced digital display and sound alerts keep you informed throughout the sterilization cycle.