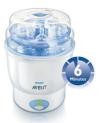

# Always ready when you are

iQ technology keeps contents sterile for 24 hours

Philips AVENT iQ24 Electronic Steam Steriliser works quickly and continuously, keeping contents sterile until you need them, giving you more time to get on with your day.

## **Benefits and features:**

- iQ Technology- Responding intelligently to meet your needs
- $\boldsymbol{\cdot}$  Sterile contents day and night
- · Digital display keeps you informed
- · Remove items any time
- Sterilizes 6 bottles in only 6 minutes
- · Effective sterilization

### Sterilizes 6 bottles in only 6 minutes

Holds up to six 260 ml/ 9 oz AVENT Bottles or two Philips AVENT Breast Pumps and accessories. Sterilizes in 6 minutes and contents remain sterile for up to 6 hours if unopened.