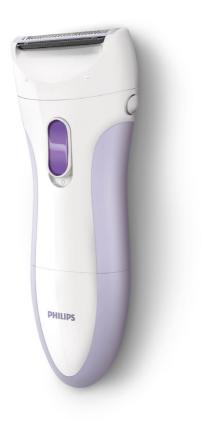

Philips SatinShave Essential Wet and Dry electric shaver

for legs
Single foil shaver
Battery operated

HP6342/00

### **Effortless control**

• Profiled, ergonomic grip

#### Slim ergonomic design

For comfortable handling