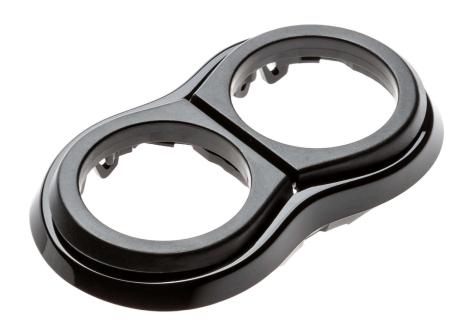

# Keeps your shaving heads in position

Check for compatibility below

This replacement bracket fits Click & Style devices, keeping their shaving heads in the proper position.

### **SmartClick attachment**

Fits product type: RQ310, RQ311, RQ312, RQ320, RQ328, RQ330, RQ331, RQ338, RQ350, RQ360, RQ361, RQ370, RQ371, S510, S511, S512, S520,

\$530, \$531, \$538, \$550, \$551, \$560, \$561, \$570, \$571, \$575, \$720, \$725, \$728, \$738, \$W170, SW175, XA525, YQ300, YQ306, YQ308, YQ318, YS505, YS521, YS522, YS523, YS524, YS526, YS527, YS534, YS536