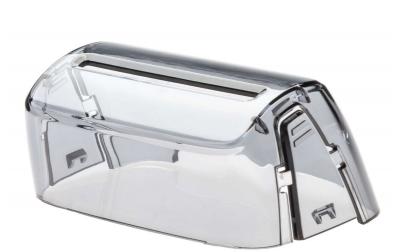

### Check compatibility data

With this cap, your device is kept dust free and protected during transport. After cleaning your appliance, place the protecting cap on the appliance to prevent damage and store in a safe place.