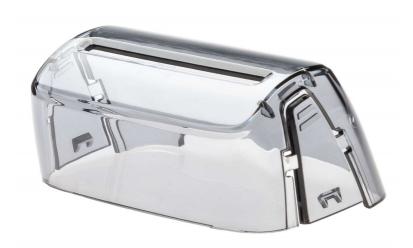

Philips StyleShaver Protective cap

StyleShaver Transparent

CP0885/01

## Check for compatibility below

This cap keeps your device dust-free and protected during transport. After cleaning your device, place the protecting cap to prevent damage.