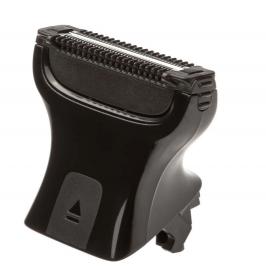

# Part of your beard trimmer

With this part of your device, you can shave your entire body smooth.