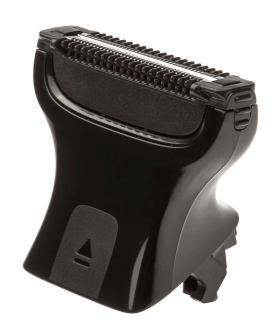

# Body trimmer for your Multigroom

### Check for compatibility below

This body trimmer is part of your Multigroom and lets you trim your body hair the way that you like it. Guaranteed precision for the look that you have in mind.

#### **Replaceable parts**

Fit product types: MG5940, MG5950, MG7940, MG9500, MG9510, MG9520, MG9540, MG9552, MG7715, MG7720, MG7730, MG7770, MG7785, MG7790, MG7920, MG9530, MG9555

© 2025 Koninklijke Philips N.V. All Rights reserved.