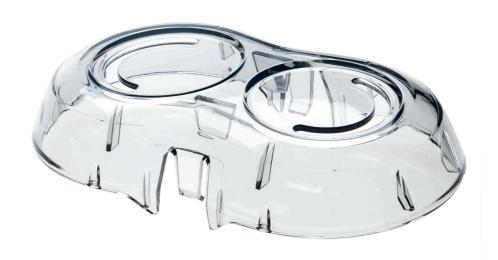

# Protects the heads of your shaving device

### Check for compatibility below

This shaving head cap keeps your shaver dust-free and protected during transport. After cleaning your device, place the protecting cap to prevent damage.