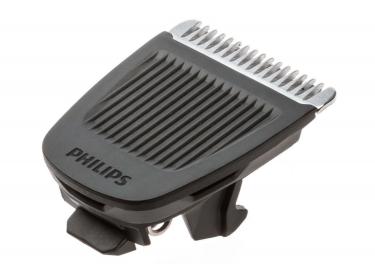

### Check for compatibility below

This cutting element gives you a fast and clean trim. Use without a comb for a short 0.5 mm stubble look, or with a comb for other hair lengths and touch ups.