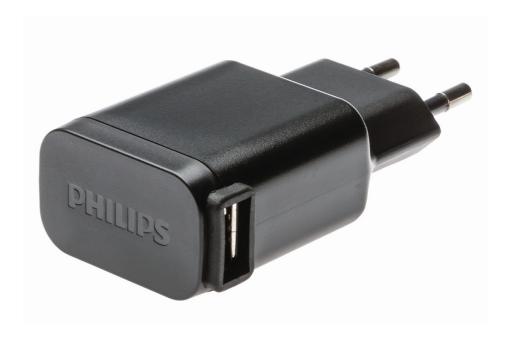

### Resistant to water splashes from any direction

Check device compatibility under the specifications tab

Use this power plug to charge your device efficiently. This USB-A plug is resistant to water splashes from any direction and therefore can be used perfectly in a bathroom. This power plug is suitable for Europe.