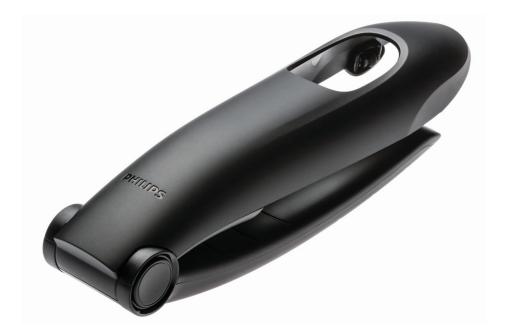

### Conveniently remove back hair with this attachment

With this back-shaving attachment for your body groomer, you can conveniently remove back hair. Simply click the body groomer in the holder and you will be able to reach your back from different angles.