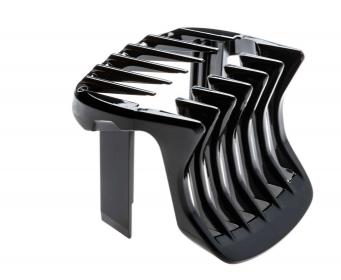

## Adjustable hair comb for your device

## Check for compatibility below

This adjustable comb is for your hair clipper. Guaranteed precision for the look you have in mind.

## Specifications

Replaceable parts
• Fits product types.:: HC34, HC35, HC54, HC745, HC3504, HC3505, HC3507, HC3508, HC3509,

HC3510, HC3517, HC3518, HC3519, HC3520, HC3530, HC3535, HC3587, HC3588, HC3589