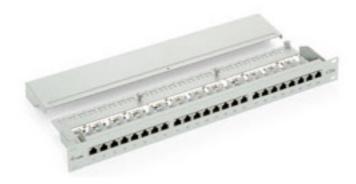

# 16 ports Cat.5e Shielded Patch Panel

327316

The equip® Patch Panel is a 19" 1U network distribution unit integrating cable management system for better routing and strain relief requirements, suitable for both LSA and 110 standards. Featuring 16 shielded RJ45 ports, this patch panel is recommended to connect with equip® shielded patch cords and cabling accessories to achieve outstanding performance. Moreover, each port is marked with port number for recognition.

# **I Key Features**

- 45° dual IDC (LSA and 110) compatible
- Compliant with ANSI/TIA/EIA 568 standard
- IDC color T568A/T568B coded
- 16 x Shielded RJ45 ports